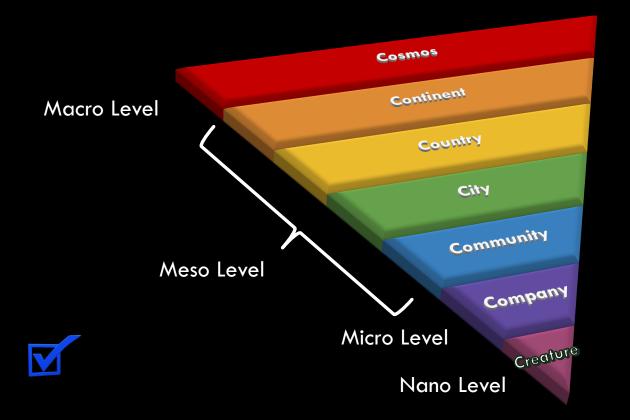

## SCOPE

#### THRIVE: THE HOLISTIC REGENERATIVE INNOVATIVE VALUE ENTITY

- Measure well-being across the 7Cs
- Scale-linking and context-based
- Seven scales from Nano to Macro
- Formula and weighing engine
- Necessary and sufficient for SD
- Predictive scenario analysis
- Systemic orchestration pathway
- Backcast sustainability principles