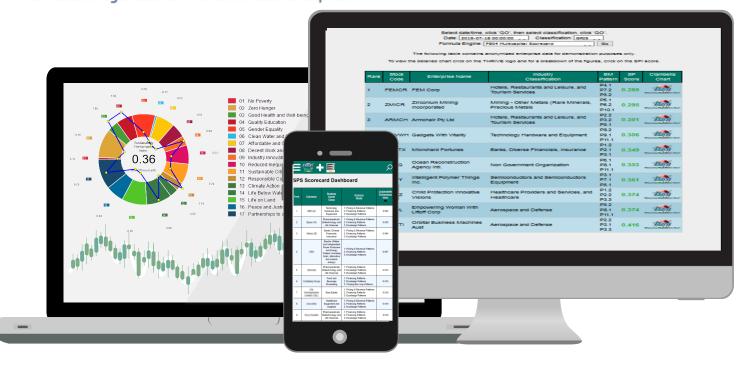

## THRIVE platform

#### Assessing well-being, measuring what matters most

THRIVE Sustainability Performance Scorecard is a tool which measures well-being thus allowing enterprises to identify their performance relative to their peers. It allows consumers to evaluate which enterprises perform best. Through the interactive dashboard, engine weights and controls may be manipulated and resulting effects visualized in ciambella charts. For more information visit http://strive2thrive.earth

Visualizations

Instant visuals dissected by chosen category displayed in Ciambella Charts.

THRIVE PLATFORM ASSESSES WELL-BEING, MEASURING WHAT MATTERS MOST

The first attempt ever to simulate

Holistic: applying systemic top down approach